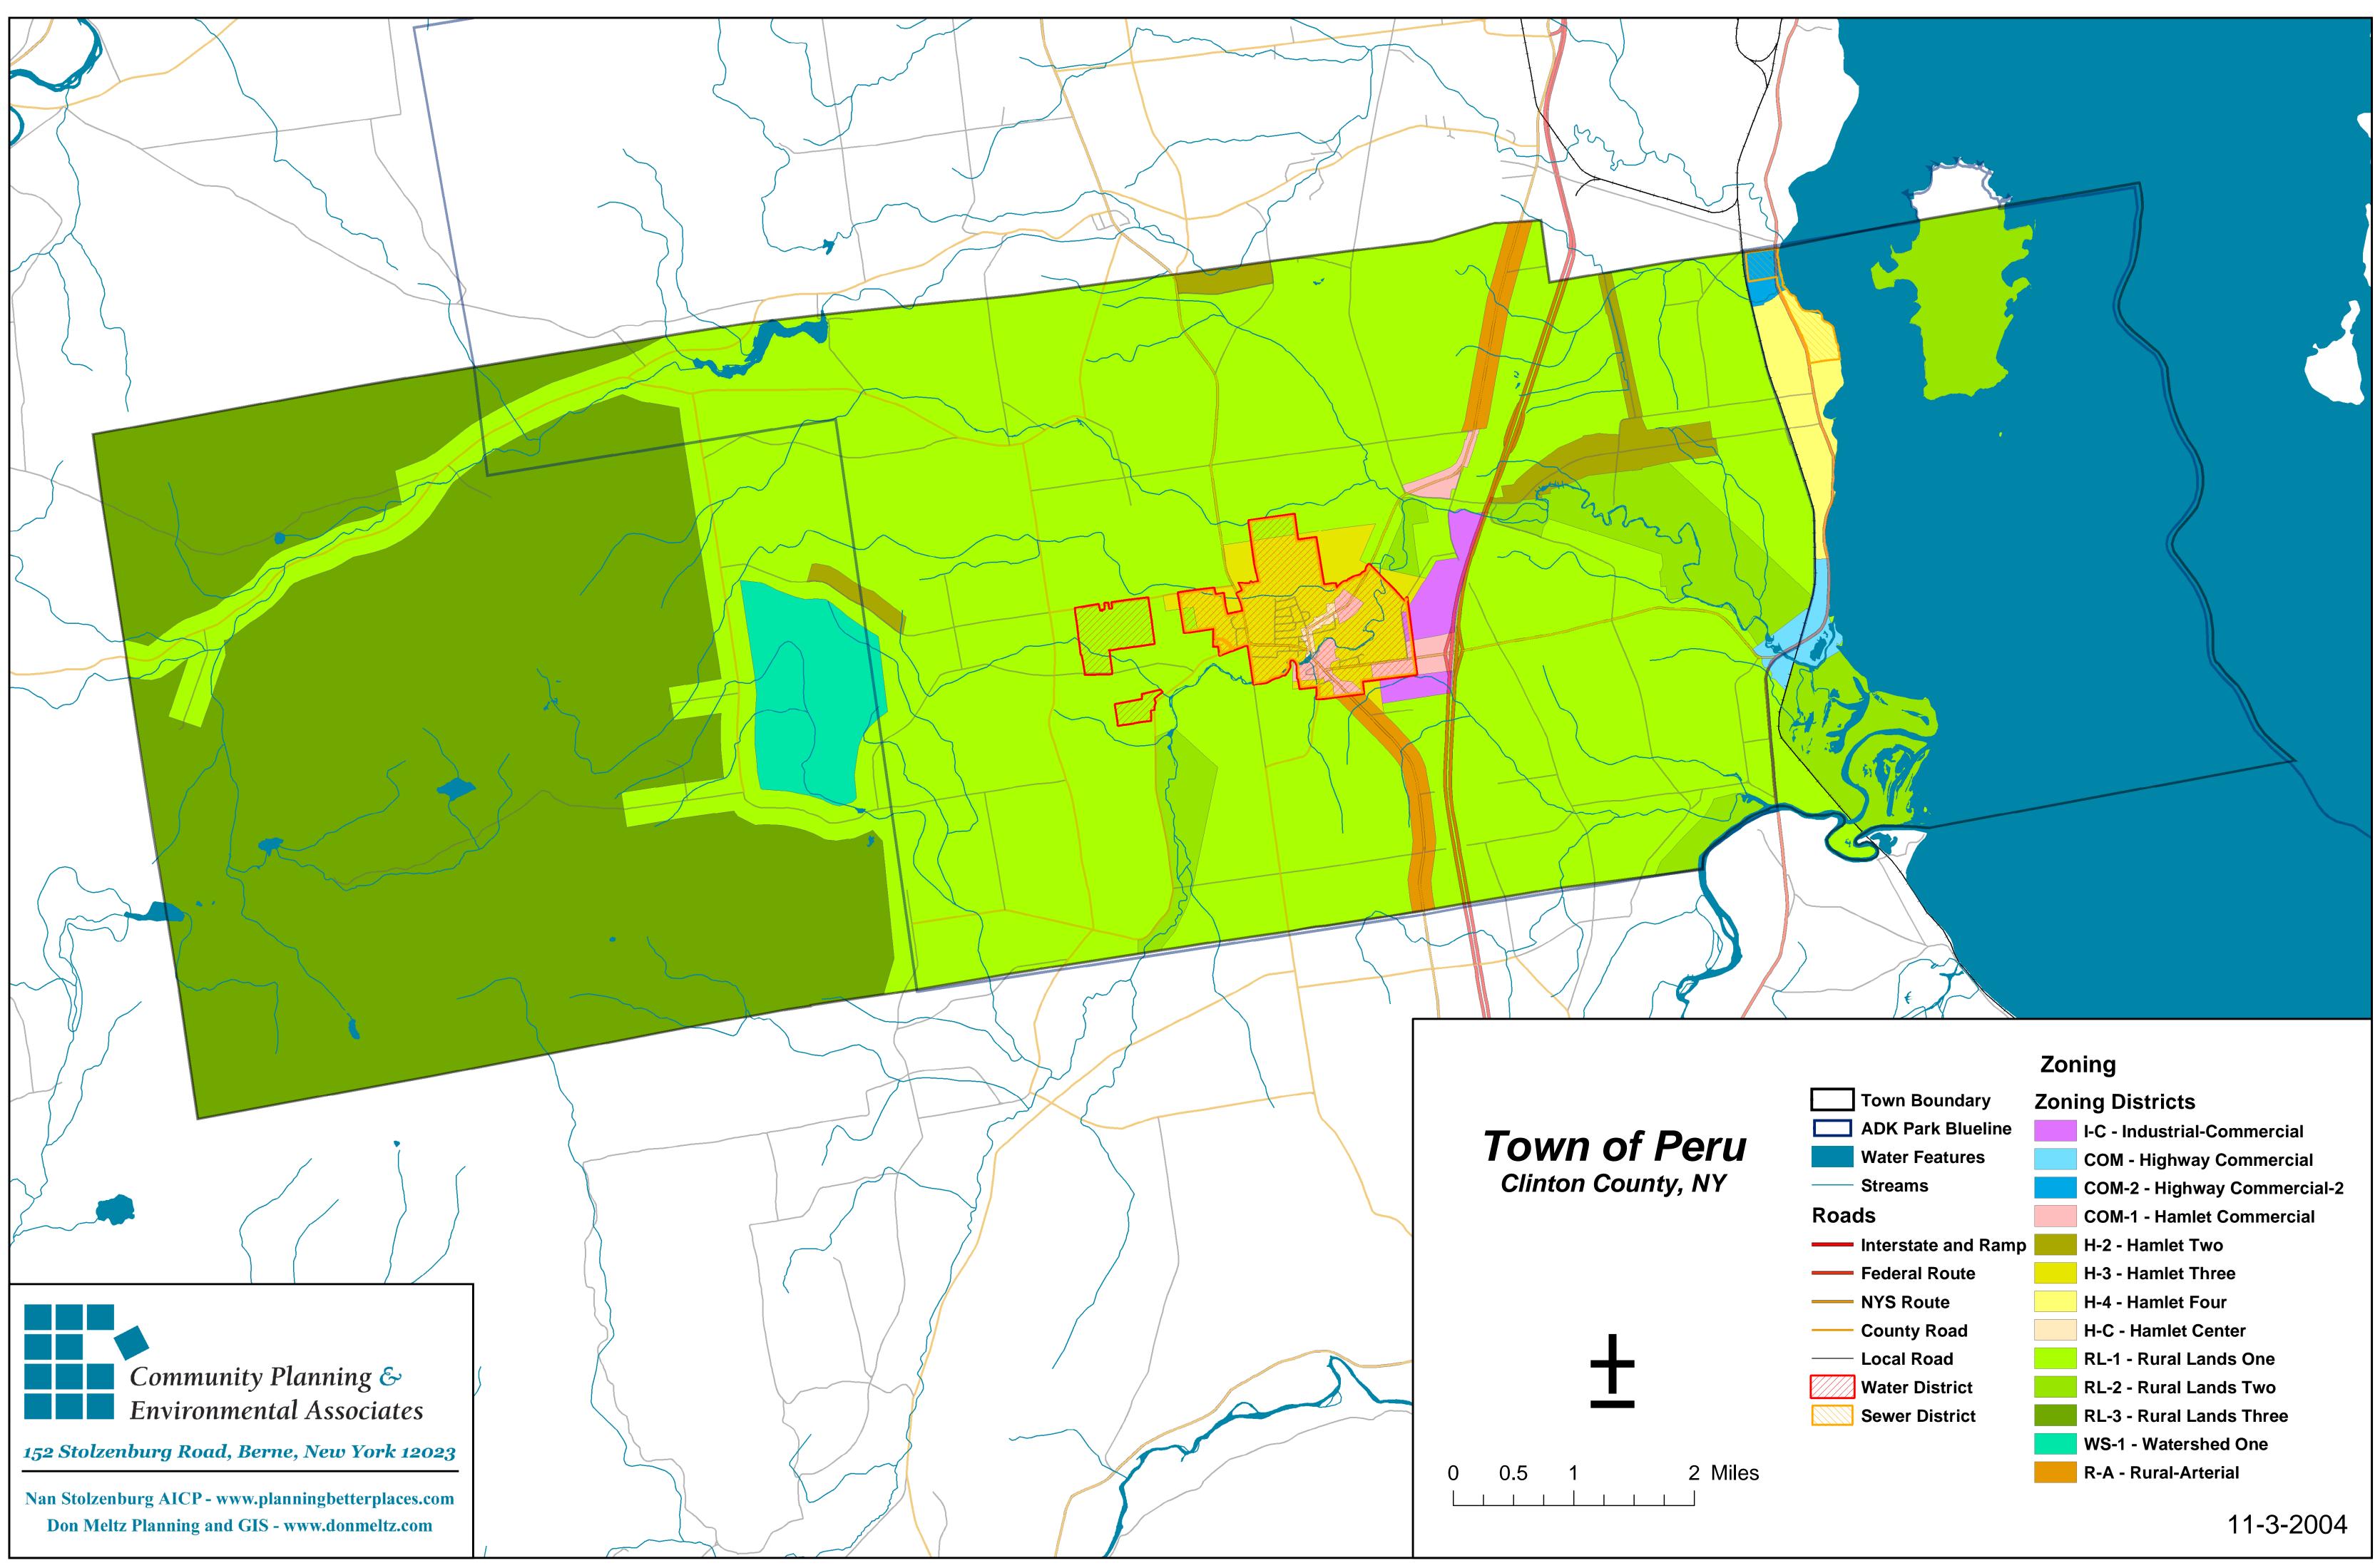

| 2  | eru |
|----|-----|
| V. | NY  |

| Town Boundary       | Zoning Districts |                        |
|---------------------|------------------|------------------------|
| ADK Park Blueline   |                  | I-C - Industrial-Comme |
| Water Features      |                  | COM - Highway Comm     |
| —— Streams          |                  | COM-2 - Highway Com    |
| Roads               |                  | COM-1 - Hamlet Comn    |
| Interstate and Ramp |                  | H-2 - Hamlet Two       |
| Federal Route       |                  | H-3 - Hamlet Three     |
| — NYS Route         |                  | H-4 - Hamlet Four      |
| —— County Road      |                  | H-C - Hamlet Center    |
| —— Local Road       |                  | RL-1 - Rural Lands On  |
| Water District      |                  | RL-2 - Rural Lands Tw  |
| Sewer District      |                  | RL-3 - Rural Lands Th  |
|                     |                  | WS-1 - Watershed One   |
|                     |                  | P-A - Pural-Artorial   |